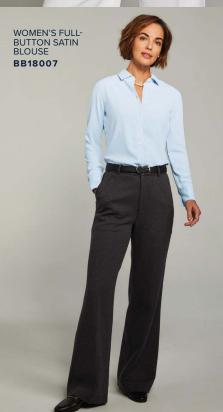

# Laid-Back Luxury Soft satin with a matte feel lends an easy, elegant touch to your wardrobe. WOMEN'S OPEN-NECK SATIN BLOUSE BB18009