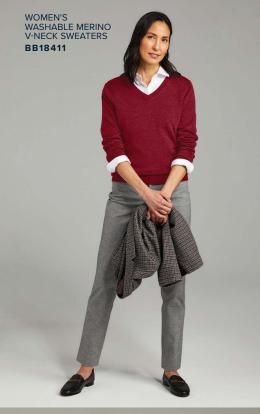

ch to your wardrobe. WOMEN'S OPEN-NECK SATIN BLOUSE BB18009



### Pick Your Polo



A classic pique in an iconic silhouette – the pima cotton polo fits in with stylish sophistication no matter how you wear it.



### The Classic Sweater

A timeless wardrobe essential, evolved for year-round comfort with soft Pima cotton.



















### Easy Versatility



Soft double knit fabric brings a polished feeling to comfortable favorites, perfect for year-round layering.











## Modern Vintage



Diamond-quilted outerwear that balances classic American style with contemporary performance.









## Business Ready



Versatile backpacks and briefcases built to protect the tech you need and travel with you throughout your day.

## The Looks

























































Brooks Brothers