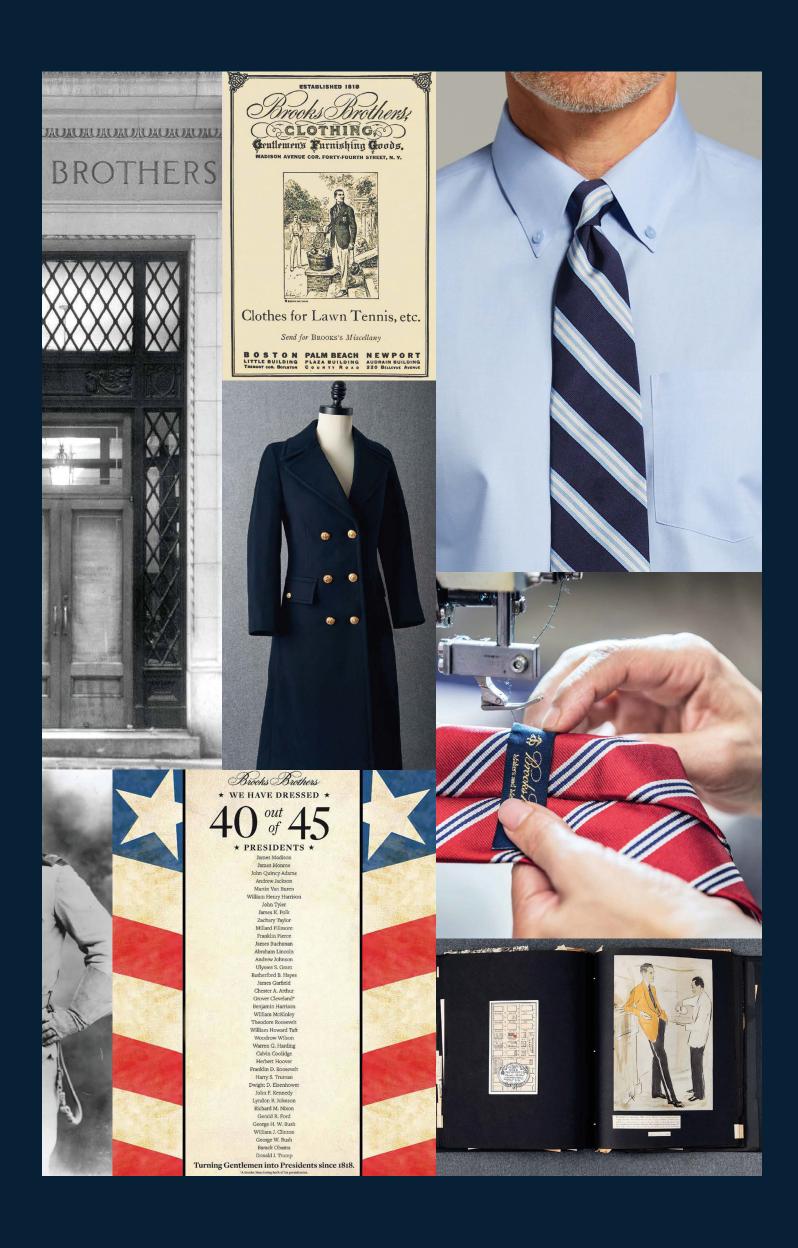

Established in 1818, Brooks Brothers is the oldest retailer in the United States and was the first American brand to offer ready-to-wear tailored clothing. As the inventor of the button-down collar and the creator of some of fashion's most iconic styles, Brooks Brothers takes great pride in combining timetested craftsmanship and state-of-the-art design in everything it makes.

Bridging the gap between art, finance and politics, Brooks Brothers has been worn by prominent actors, media personalities and over 40 US Presidents.

The Brooks Brothers prep look speaks
to every generation. You already know it because you've
seen it worn by stars in your favorite movies, investors on
Wall Street and influencers in your social media feed.