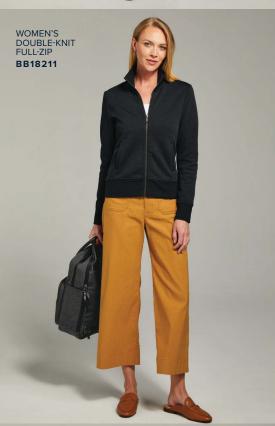

to your wardrobe. WOMEN'S OPEN-NECK SATIN BLOUSE BB18009



### Pick Your Polo



A classic pique in an iconic silhouette – the pima cotton polo fits in with stylish sophistication no matter how you wear it.



### The Classic Sweater

A timeless wardrobe essential, evolved for year-round comfort with soft Pima cotton.



















### Easy Versatility



Soft double knit fabric brings a polished feeling to comfortable favorites, perfect for year-round layering.











## Modern Vintage



Diamond-quilted outerwear that balances classic American style with contemporary performance.









## Business Ready



Versatile backpacks and briefcases built to protect the tech you need and travel with you throughout your day.

## The Looks

























































Brooks Brothers