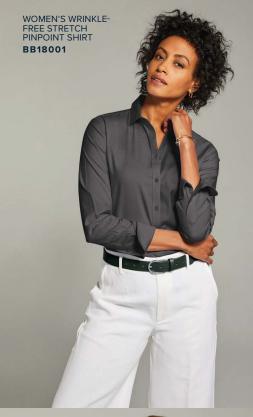

l lends an easy, elegant touch to your wardrobe. WOMEN'S OPEN-NECK SATIN BLOUSE BB18009



### Pick Your Polo



A classic pique in an iconic silhouette – the pima cotton polo fits in with stylish sophistication no matter how you wear it.



### The Classic Sweater

A timeless wardrobe essential, evolved for year-round comfort with soft Pima cotton.



















### Easy Versatility



Soft double knit fabric brings a polished feeling to comfortable favorites, perfect for year-round layering.











## Modern Vintage



Diamond-quilted outerwear that balances classic American style with contemporary performance.









## Business Ready



Versatile backpacks and briefcases built to protect the tech you need and travel with you throughout your day.

## The Looks

























































Brooks Brothers