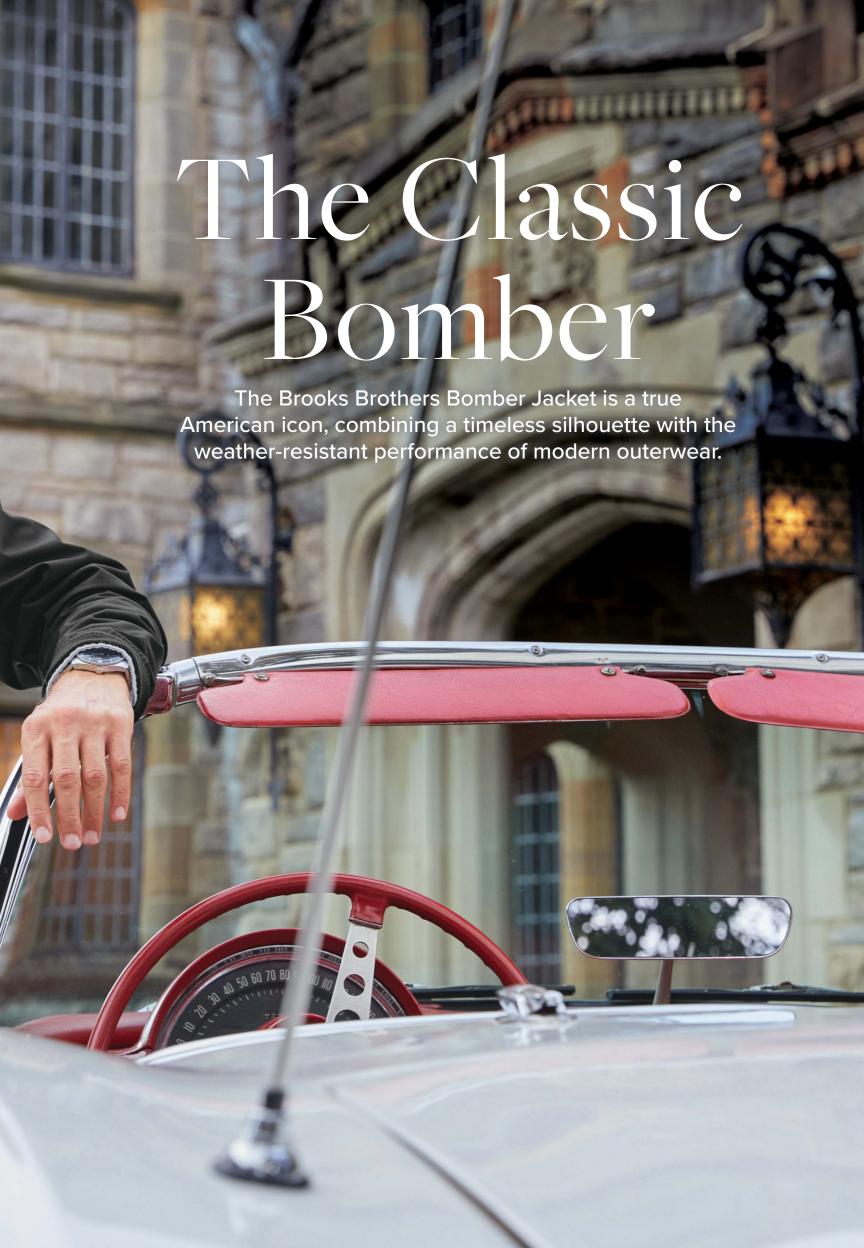

## Modern Vintage

Diamond-quilted outerwear that balances classic American style with contemporary performance.