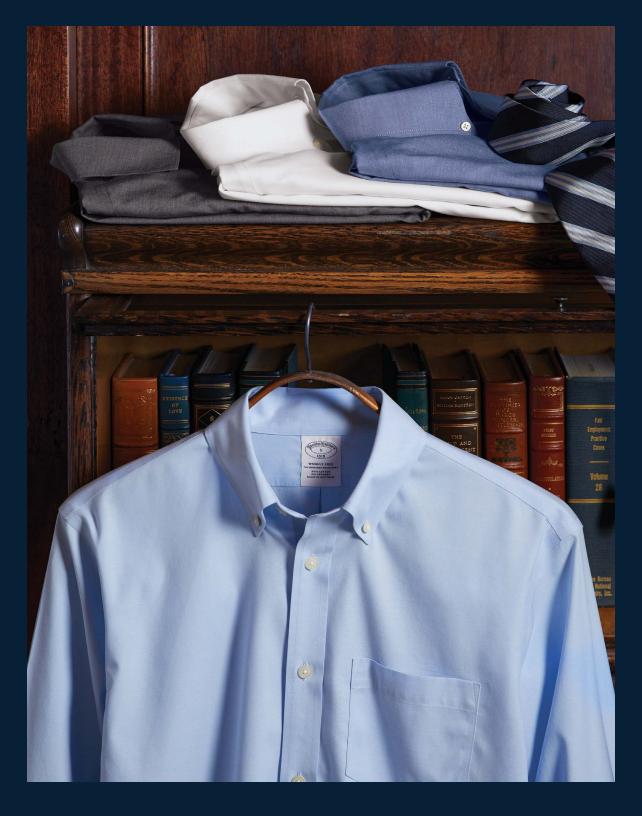

## The Casual Oxford

An essential staple of prep style, embodying the off-duty professional look whether you dress it up or keep it casual.