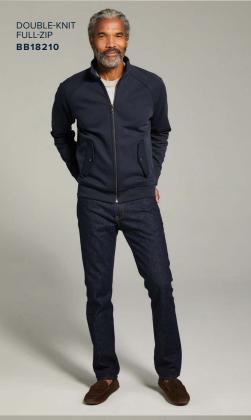

o your wardrobe. WOMEN'S OPEN-NECK SATIN BLOUSE BB18009



### Pick Your Polo



A classic pique in an iconic silhouette – the pima cotton polo fits in with stylish sophistication no matter how you wear it.



### The Classic Sweater

A timeless wardrobe essential, evolved for year-round comfort with soft Pima cotton.



















### Easy Versatility



Soft double knit fabric brings a polished feeling to comfortable favorites, perfect for year-round layering.











## Modern Vintage



Diamond-quilted outerwear that balances classic American style with contemporary performance.









## Business Ready



Versatile backpacks and briefcases built to protect the tech you need and travel with you throughout your day.

## The Looks

























































Brooks Brothers