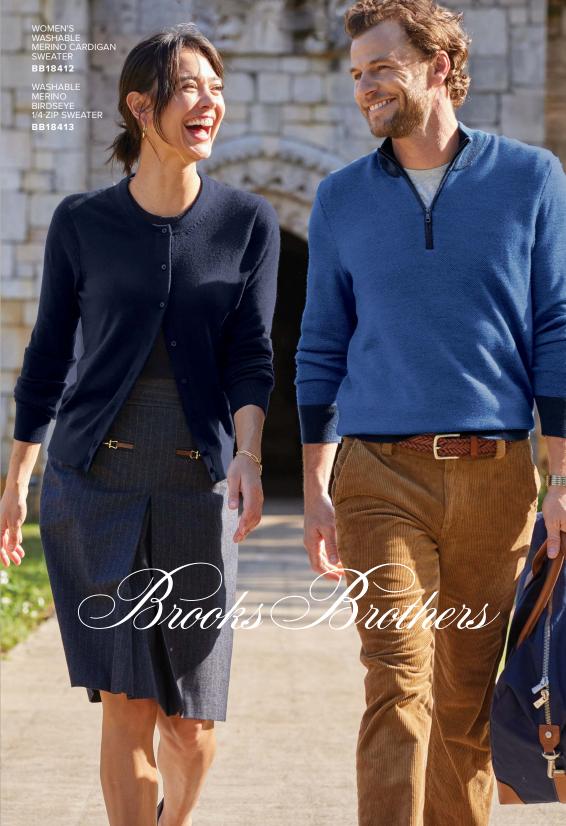

gant touch to your wardrobe. WOMEN'S OPEN-NECK SATIN BLOUSE BB18009



### Pick Your Polo



A classic pique in an iconic silhouette – the pima cotton polo fits in with stylish sophistication no matter how you wear it.



### The Classic Sweater

A timeless wardrobe essential, evolved for year-round comfort with soft Pima cotton.



















### Easy Versatility



Soft double knit fabric brings a polished feeling to comfortable favorites, perfect for year-round layering.











## Modern Vintage



Diamond-quilted outerwear that balances classic American style with contemporary performance.









## Business Ready



Versatile backpacks and briefcases built to protect the tech you need and travel with you throughout your day.

## The Looks

























































Brooks Brothers