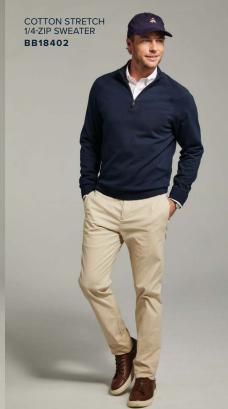

ouch to your wardrobe. WOMEN'S OPEN-NECK SATIN BLOUSE BB18009



### Pick Your Polo



A classic pique in an iconic silhouette – the pima cotton polo fits in with stylish sophistication no matter how you wear it.



### The Classic Sweater

A timeless wardrobe essential, evolved for year-round comfort with soft Pima cotton.



















### Easy Versatility



Soft double knit fabric brings a polished feeling to comfortable favorites, perfect for year-round layering.











## Modern Vintage



Diamond-quilted outerwear that balances classic American style with contemporary performance.









## Business Ready



Versatile backpacks and briefcases built to protect the tech you need and travel with you throughout your day.

## The Looks

























































Brooks Brothers