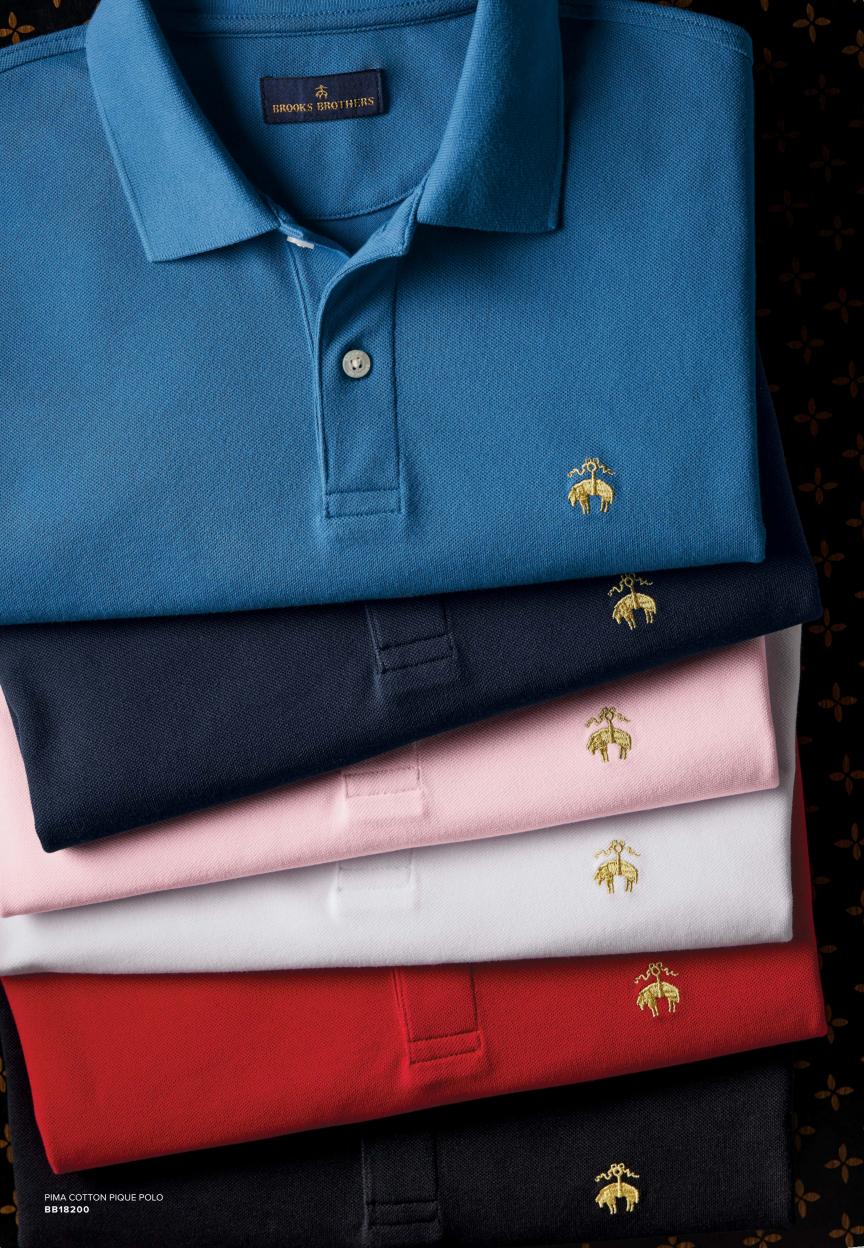

### Pick Your Polo

A classic pique in an iconic silhouette – the pima cotton polo fits in with stylish sophistication no matter how you wear it.